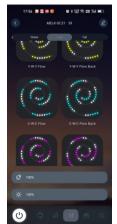

omical, and environmentally friendly.
- Made of high-quality PS material, offering excellent light transmission, durability, and precise color reproduction.
- Ldeal for displaying awards, models, collectibles, etc., offering strong practicality.



TEL/FAX: 0755-23088606 Email: CL@banqcn.com www.cl-light.com.cn



### 

| Model                 | ZSH-01            |
|-----------------------|-------------------|
| Dimensions            | 126*126*200mm     |
| Color                 | RGB Digital Color |
| Voltage               | 5V                |
| Power                 | 2W/PCS            |
| Communication Protoco | BT                |
| Operating Environment | -10~40°C          |

### 



TEL/FAX: 0755-23088606 Email: CL@banqcn.com www.cl-light.com.cn

#### **APP Functions** >>>>>













#### 

| PS Board                    | 5PCS |
|-----------------------------|------|
| USB Cable (with Controller) | 1PCS |
| Base Stand                  | 1PCS |
| User Manual                 | 1PCS |

## Packing info. >>>>>



TEL/FAX: 0755-23088606 Email: CL@banqcn.com www.cl-light.com.cn

# Application >>>>>>







#### Shenzhen CL Lighting Technology Co., Ltd.

CL Lighting Technology Park, No. 1 Jintai Road, Baoan District, Shenzhen City, Guangdong Province

TEL/FAX: 0755-23088606 Email: CL@banqcn.com