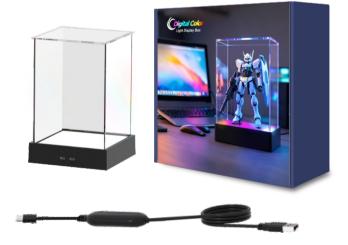

#### 

| PS Board                    | 5PCS |
|-----------------------------|------|
| USB Cable (with Controller) | 1PCS |
| Base Stand                  | 1PCS |
| User Manual                 | 1PCS |

## Packing info. >>>>>

TEL/FAX: 0755-23088606 Email: CL@banqcn.com www.cl-light.com.cn