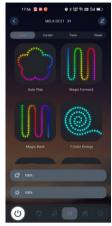

onomical, and environmentally friendly.
- Made of high-quality PS material, offering excellent light transmission, durability, and precise color reproduction.
- Ldeal for displaying awards, models, collectibles, etc., offering strong practicality.



TEL/FAX: 0755-23088606 Email: CL@banqcn.com www.cl-light.com.cn



### 

| Model                 | ZSH-01            |
|-----------------------|-------------------|
| Dimensions            | 126*126*200mm     |
| Color                 | RGB Digital Color |
| Voltage               | 5V                |
| Power                 | 2W/PCS            |
| Communication Protoco | BT                |
| Operating Environment | -10~40°C          |

### 



TEL/FAX: 0755-23088606 Email: CL@banqcn.com www.cl-light.com.cn

#### **APP Functions** >>>>>













#### 

| PS Board                    | 5PCS |
|-----------------------------|------|
| USB Cable (with Controller) | 1PCS |
| Base Stand                  | 1PCS |
| User Manual                 | 1PCS |

## Packing info. >>>>>



TEL/FAX: 0755-23088606 Email: CL@banqcn.com www.cl-light.com.cn

# Application >>>>>>







#### Shenzhen CL Lighting Technology Co., Ltd.

CL Lighting Technology Park, No. 1 Jintai Road, Baoan District, Shenzhen City, Guangdong Province

TEL/FAX: 0755-23088606 Email: CL@banqcn.com