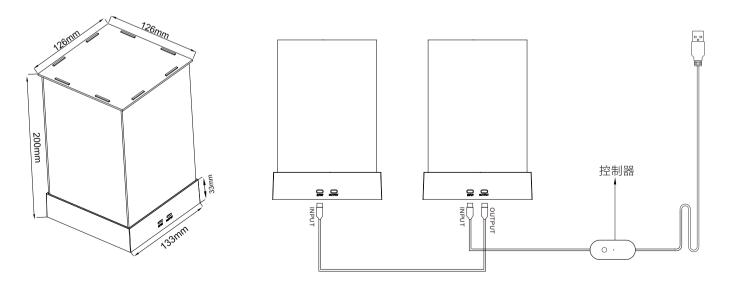

### 

| Model                 | ZSH-01            |
|-----------------------|-------------------|
| Dimensions            | 126*126*200mm     |
| Color                 | RGB Digital Color |
| Voltage               | 5V                |
| Power                 | 2W/PCS            |
| Communication Protoco | BT                |
| Operating Environment | -10~40°C          |