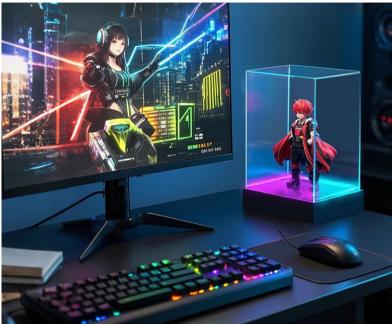

# Application >>>>>>

# **BT Smart Lighting Display Box**

- Free combination design for easy assembly and disassembly, adaptable to various layout requirements.
- Supports 16 million color variations with 33 built-in scene modes, effortlessly creating diverse atmospheres.
- BT connectivity allows adjustment of lighting effects via an APP, ensuring convenient operation.
- Powered by 5V low voltage, it is energy-efficient, economical, and environmentally friendly.
- Made of high-quality PS material, offering excellent light transmission, durability, and precise color reproduction.
- Ldeal for displaying awards, models, collectibles, etc., offering strong practicality.