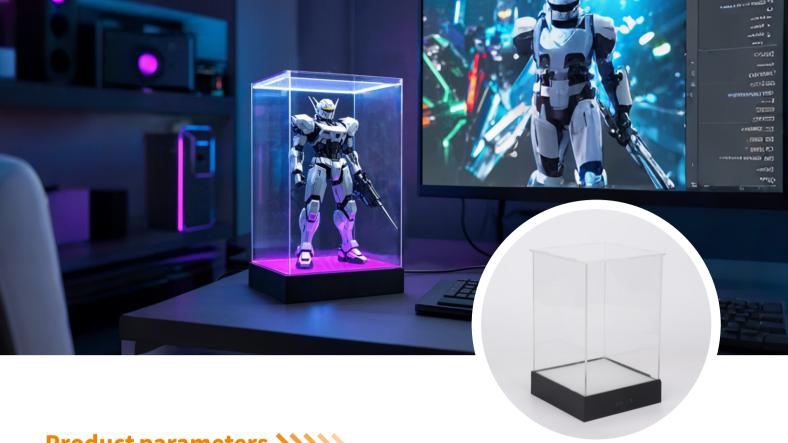

# **BT Smart Lighting Display Box**

- Free combination design for easy assembly and disassembly, adaptable to various layout requirements.
- Supports 16 million color variations with 33 built-in scene modes, effortlessly creating diverse atmospheres.
- BT connectivity allows adjustment of lighting effects via an APP, ensuring convenient operation.
- Powered by 5V low voltage, it is energy-efficient, economical, and environmentally friendly.
- Made of high-quality PS material, offering excellent light transmission, durability, and precise color reproduction.
- Ldeal for displaying awards, models, collectibles, etc., offering strong practicality.



TEL/FAX: 0755-23088606 Email: CL@banqcn.com www.cl-light.com.cn



### 

| Model                 | ZSH-01            |
|-----------------------|-------------------|
| Dimensions            | 126*126*200mm     |
| Color                 | RGB Digital Color |
| Voltage               | 5V                |
| Power                 | 2W/PCS            |
| Communication Protoco | BT                |
| Operating Environment | -10~40°C          |

### 



TEL/FAX: 0755-23088606 Email: CL@banqcn.com www.cl-light.com.cn

#### **APP Functions** >>>>>













#### 

| PS Board                    | 5PCS |
|-----------------------------|------|
| USB Cable (with Controller) | 1PCS |
| Base Stand                  | 1PCS |
| User Manual                 | 1PCS |

## Packing info. >>>>>



TEL/FAX: 0755-23088606 Email: CL@banqcn.com www.cl-light.com.cn

# Application