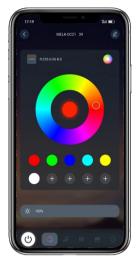

#### **APP Functions** >>>>>

# **BT Smart Lighting Display Box**

- Free combination design for easy assembly and disassembly, adaptable to various layout requirements.
- Supports 16 million color variations with 33 built-in scene modes, effortlessly creating diverse atmospheres.
- BT connectivity allows adjustment of lighting effects via an APP, ensuring convenient operation.
- Powered by 5V low voltage, it is energy-efficient, economical, and environmentally friendly.
- Made of high-quality PS material, offering excellent light transmission, durability, and precise color reproduction.
- Ldeal for displaying awards, models, collectibles, etc., offering strong practicality.