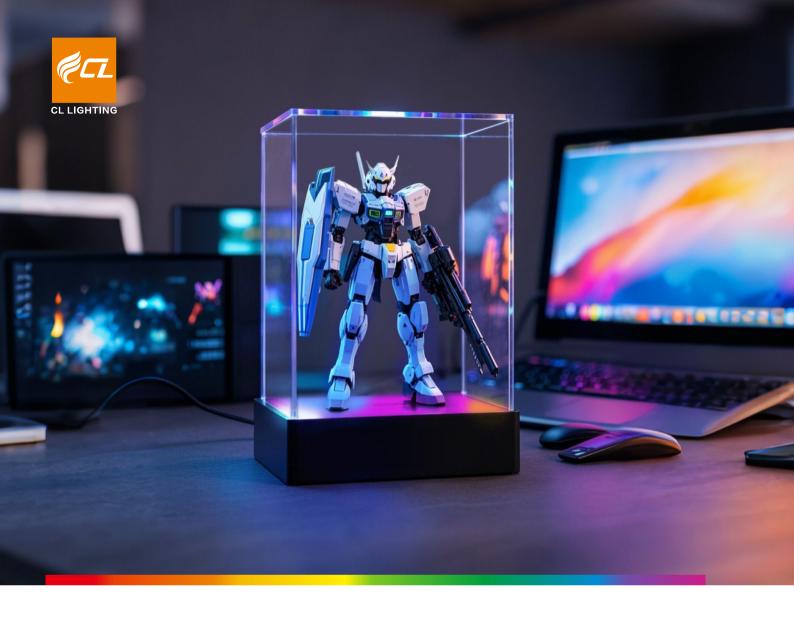

# **BT Smart Lighting Display Box**

- Free combination design for easy assembly and disassembly, adaptable to various layout requirements.
- Supports 16 million color variations with 33 built-in scene modes, effortlessly creating diverse atmospheres.
- BT connectivity allows adjustment of lighting effects via an APP, ensuring convenient operation.
- Powered by 5V low voltage, it is energy-efficient, economical, and environmentally friendly.
- Made of high-quality PS material, offering excellent light transmission, durability, and precise color reproduction.
- Ldeal for displaying awards, models, collectibles, etc., offering strong practicality.

# Application >>>>>>