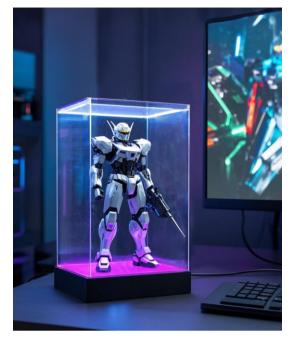

| Model                 | ZSH-01            |
|-----------------------|-------------------|
| Dimensions            | 126*126*200mm     |
| Color                 | RGB Digital Color |
| Voltage               | 5V                |
| Power                 | 2W/PCS            |
| Communication Protoco | BT                |
| Operating Environment | -10~40°C          |

### 



TEL/FAX: 0755-23088606 Email: CL@banqcn.com www.cl-light.com.cn

#### **APP Functions** >>>>>













#### 

| PS Board                    | 5PCS |
|-----------------------------|------|
| USB Cable (with Controller) | 1PCS |
| Base Stand                  | 1PCS |
| User Manual                 | 1PCS |

## Packing info. >>>>>



TEL/FAX: 0755-23088606 Email: CL@banqcn.com www.cl-light.com.cn

# Application >>>>>>







#### Shenzhen CL Lighting Technology Co., Ltd.

CL Lighting Technology Park, No. 1 Jintai Road, Baoan District, Shenzhen City, Guangdong Province

TEL/FAX: 0755-23088606 Email: CL@banqcn.com