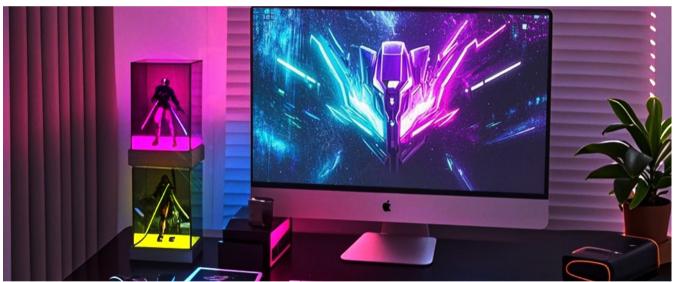

# Application >>>>>>

# **BT Smart Lighting Display Box**

- Free combination design for easy assembly and disassembly, adaptable to various layout requirements.
- Supports 16 million color variations with 33 built-in scene modes, effortlessly creating diverse atmospheres.
- BT connectivity allows adjustment of lighting effects via an APP, ensuring convenient operation.
- Powered by 5V low voltage, it is energy-efficient, economical, and environmentally friendly.
- Made of high-quality PS material, offering excellent light transmission, durability, and precise color reproduction.
- Ldeal for displaying awards, models, collectibles, etc., offering strong practicality.