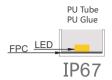

red, green, blue to control the colour of the lights in each area, to achieve a variety of colours of the lighting effect.
- IR remote control, a variety of modes to choose.
- RGB 16 million colours, digital colour changes.
- The strip light can achieve synchronous or asynchronous control according to needs.















## 

| Model           | STIH-37T5            |
|-----------------|----------------------|
| Dimension       | 5000*12mm            |
| Color           | R/G/B/C/W            |
| Voltage         | 24V                  |
| ССТ             | 2850±150K-6500K±500K |
| POWER           | 24W                  |
| Control way     | IR remote            |
| IP Rating       | IP65                 |
| Remote distance | 3-5m                 |

JK (







### IP rating >>>>>>











### Packing info. >>>>>



#### Notes >>>>>







DO NOT FOLD, CREASE, O



DO NOT BEND LED STRIP LIGH ON A HORIZONTAL PLANE.



PRESSURE DO



E DO NOT COVER STRIP LIGHT WITH ANY MATERIALS.



DO NOT POWER STRIP LIGHT WHILE ATTACHED TO SPOOL OR TIGHTLY COILED.

#### WARNING **A**

- Prohibit to switch on the power during installation or assembly, power idencal to Led strip required input voltage only can be connected and powered on after finish connection, installation and fixation.
- During installation and using, do not use blunt instrument to strike the Led strip, and toavoid heavy pressure, falling damage or be covered, good heat dissipation must be guaranteed.
- Do not lighting Led strip for long time when it was rolled-up, stacked together or still inpacking material (shall n