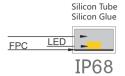

, green, blue to control the colour of the lights in each area, to achieve a variety of colours of the lighting effect.
- IR remote control, a variety of modes to choose.
- RGB 16 million colours, digital colour changes.
- The strip light can achieve synchronous or asynchronous control according to needs.















## 

| Model           | STIH-37T5            |
|-----------------|----------------------|
| Dimension       | 5000*12mm            |
| Color           | R/G/B/C/W            |
| Voltage         | 24V                  |
| ССТ             | 2850±150K-6500K±500K |
| POWER           | 24W                  |
| Control way     | IR remote            |
| IP Rating       | IP65                 |
| Remote distance | 3-5m                 |

JK (







### IP rating >>>>>>











### Packing info. >>>>>



#### Notes >>>>>







DO NOT FOLD, CREASE, O



DO NOT BEND LED STRIP LIGH ON A HORIZONTAL PLANE.



PRESSURE DO



E DO NOT COVER STRIP LIGHT WITH ANY MATERIALS.



DO NOT POWER STRIP LIGHT WHILE ATTACHED TO SPOOL OR TIGHTLY COILED.

#### WARNING **A**

- Prohibit to switch on the power during installation or assembly, power idencal to Led strip required input voltage only can be connected and powered on after finish connection, installation and fixation.
- During installation and using, do not use blunt instrument to strike the Led strip, and toavoid heavy pressure, falling damage or be covered, good heat dissipation must be guaranteed.
- Do not lighting Led strip for long time when it was rolled-up, stacked together or still inpacking material (shall not e