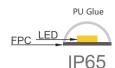

of red, green, blue to control the colour of the lights in each area, to achieve a variety of colours of the lighting effect.
- IR remote control, a variety of modes to choose.
- RGB 16 million colours, digital colour changes.
- The strip light can achieve synchronous or asynchronous control according to needs.















## 

| Model           | STIH-37T5            |
|-----------------|----------------------|
| Dimension       | 5000*12mm            |
| Color           | R/G/B/C/W            |
| Voltage         | 24V                  |
| ССТ             | 2850±150K-6500K±500K |
| POWER           | 24W                  |
| Control way     | IR remote            |
| IP Rating       | IP65                 |
| Remote distance | 3-5m                 |

JK (







### IP rating >>>>>>











### Packing info. >>>>>



#### Notes >>>>>







DO NOT FOLD, CREASE, O



DO NOT BEND LED STRIP LIGH ON A HORIZONTAL PLANE.



PRESSURE DO



E DO NOT COVER STRIP LIGHT WITH ANY MATERIALS.



DO NOT POWER STRIP LIGHT WHILE ATTACHED TO SPOOL OR TIGHTLY COILED.

#### WARNING **A**

- Prohibit to switch on the power during installation or assembly, power idencal to Led strip required input voltage only can be connected and powered on after finish connection, installation and fixation.
- During installation and using, do not use blunt instrument to strike the Led strip, and toavoid heavy pressure, falling damage or be covered, good heat dissipation must be guaranteed.
- Do not lighting Led strip for long time when it was rolled-up, stacked together or still inpacking material (shall