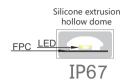

ed, green, blue to control the colour of the lights in each area, to achieve a variety of colours of the lighting effect.
- IR remote control, a variety of modes to choose.
- RGB 16 million colours, digital colour changes.
- The strip light can achieve synchronous or asynchronous control according to needs.















## 

| Model           | STIH-37T5            |
|-----------------|----------------------|
| Dimension       | 5000*12mm            |
| Color           | R/G/B/C/W            |
| Voltage         | 24V                  |
| ССТ             | 2850±150K-6500K±500K |
| POWER           | 24W                  |
| Control way     | IR remote            |
| IP Rating       | IP65                 |
| Remote distance | 3-5m                 |

JK (







### IP rating >>>>>>











### Packing info. >>>>>



#### Notes >>>>>







DO NOT FOLD, CREASE, O



DO NOT BEND LED STRIP LIGH ON A HORIZONTAL PLANE.



PRESSURE DO



E DO NOT COVER STRIP LIGHT WITH ANY MATERIALS.



DO NOT POWER STRIP LIGHT WHILE ATTACHED TO SPOOL OR TIGHTLY COILED.

#### WARNING **A**

- Prohibit to switch on the power during installation or assembly, power idencal to Led strip required input voltage only can be connected and powered on after finish connection, installation and fixation.
- During installation and using, do not use blunt instrument to strike the Led strip, and toavoid heavy pressure, falling damage or be covered, good heat dissipation must be guaranteed.
- Do not lighting Led strip for long time when it was rolled-up, stacked together or still inpacking material (shall not