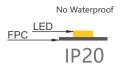

t of red, green, blue to control the colour of the lights in each area, to achieve a variety of colours of the lighting effect.
- IR remote control, a variety of modes to choose.
- RGB 16 million colours, digital colour changes.
- The strip light can achieve synchronous or asynchronous control according to needs.















## 

| Model           | STIH-37T5            |
|-----------------|----------------------|
| Dimension       | 5000*12mm            |
| Color           | R/G/B/C/W            |
| Voltage         | 24V                  |
| ССТ             | 2850±150K-6500K±500K |
| POWER           | 24W                  |
| Control way     | IR remote            |
| IP Rating       | IP65                 |
| Remote distance | 3-5m                 |

JK (







### IP rating >>>>>>











### Packing info. >>>>>



#### Notes >>>>>







DO NOT FOLD, CREASE, O



DO NOT BEND LED STRIP LIGH ON A HORIZONTAL PLANE.



PRESSURE DO



E DO NOT COVER STRIP LIGHT WITH ANY MATERIALS.



DO NOT POWER STRIP LIGHT WHILE ATTACHED TO SPOOL OR TIGHTLY COILED.

#### WARNING **A**

- Prohibit to switch on the power during installation or assembly, power idencal to Led strip required input voltage only can be connected and powered on after finish connection, installation and fixation.
- During installation and using, do not use blunt instrument to strike the Led strip, and toavoid heavy pressure, falling damage or be covered, good heat dissipation must be guaranteed.
- Do not lighting Led strip for long time when it was rolled-up, stacked together or still inpacking material (sha