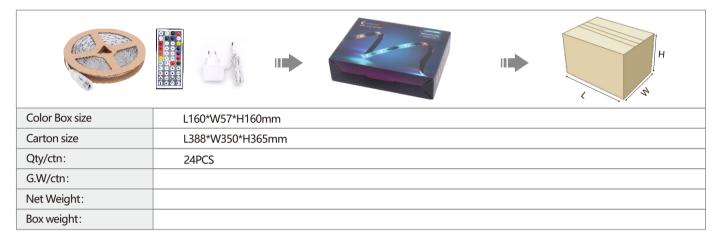

e colour of the lights in each area, to achieve a variety of colours of the lighting effect.
- IR remote control, a variety of modes to choose.
- RGB 16 million colours, digital colour changes.
- The strip light can achieve synchronous or asynchronous control according to needs.















## 

| Model           | STIH-37T5            |
|-----------------|----------------------|
| Dimension       | 5000*12mm            |
| Color           | R/G/B/C/W            |
| Voltage         | 24V                  |
| ССТ             | 2850±150K-6500K±500K |
| POWER           | 24W                  |
| Control way     | IR remote            |
| IP Rating       | IP65                 |
| Remote distance | 3-5m                 |

JK (







### IP rating >>>>>>











### Packing info. >>>>>



#### Notes >>>>>







DO NOT FOLD, CREASE, O



DO NOT BEND LED STRIP LIGH ON A HORIZONTAL PLANE.



PRESSURE DO



E DO NOT COVER STRIP LIGHT WITH ANY MATERIALS.



DO NOT POWER STRIP LIGHT WHILE ATTACHED TO SPOOL OR TIGHTLY COILED.

#### WARNING **A**

- Prohibit to switch on the power during installation or assembly, power idencal to Led strip required input voltage only can be connected and powered on after finish connection, installation and fixation.
- During installation and using, do not use blunt instrument to strike the Led strip, and toavoid heavy pressure, falling damage or be covered, good heat dissipation must be guaranteed.
- Do not lighting Led strip for long time when it was rolled-up, stacked together or still inpacking material (shall not exceed 1 minute).
- Cannot b