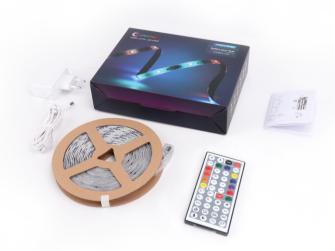

# **RGBIC+CCTIC LED Strip Kit**

- The strip light can be partitioned control, and divided into two independent areas(RGB and CCT), each area controlled by one related IC.
- Independent dimming, independently adjust the brightness of the LED lights in the area under its control.
- By adjusting the current of red, green, blue to control the colour of the lights in each area, to achieve a variety of colours of the lighting effect.
- IR remote control, a variety of modes to choose.
- RGB 16 million colours, digital colour changes.
- The strip light can achieve synchronous or asynchronous control according to needs.















## 

| Model           | STIH-37T5            |
|-----------------|----------------------|
| Dimension       | 5000*12mm            |
| Color           | R/G/B/C/W            |
| Voltage         | 24V                  |
| ССТ             | 2850±150K-6500K±500K |
| POWER           | 24W                  |
| Control way     | IR remote            |
| IP Rating       | IP65                 |
| Remote distance | 3-5m                 |

JK (







### IP rating >>>>>>











### Packing info. >>>>>



#### Notes >>>>>







DO NOT FOLD, CREASE, O



DO NOT BEND LED STRIP LIGH ON A HORIZONTAL PLANE.



PRESSURE DO



E DO NOT COVER STRIP LIGHT WITH ANY MATERIALS.



DO NOT POWER STRIP LIGHT WHILE ATTACHED TO SPOOL OR TIGHTLY COILED.

#### WARNING **A**

- Prohibit to switch o