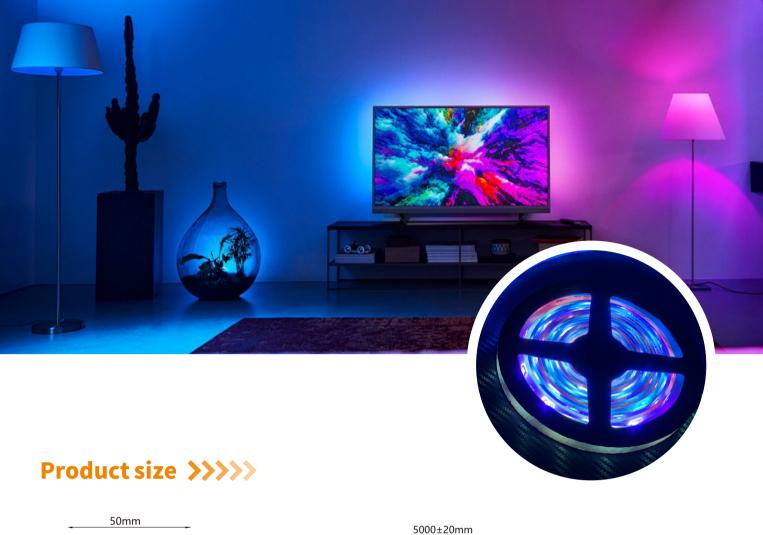

# **RGBIC+CCTIC LED Strip Kit**

- The strip light can be partitioned control, and divided into two independent areas(RGB and CCT), each area controlled by one related IC.
- Independent dimming, independently adjust the brightness of the LED lights in the area under its control.
- By adjusting the current of red, green, blue to control the colour of the lights in each area, to achieve a variety of colours of the lighting effect.
- IR remote control, a variety of modes to choose.
- RGB 16 million colours, digital colour changes.
- The strip light can achieve synchronous or asynchronous control according to needs.















## 

| Model           | STIH-37T5            |
|-----------------|----------------------|
| Dimension       | 5000*12mm            |
| Color           | R/G/B/C/W            |
| Voltage         | 24V                  |
| ССТ             | 2850±150K-6500K±500K |
| POWER           | 24W                  |
| Control way     | IR remote            |
| IP Rating       | IP65                 |
| Remote distance | 3-5m                 |

JK (







### IP rating >>>>>>











### Packing info. >>>>>



#### Notes >>>>>







DO NOT FOLD, CREASE, O



DO NOT BEND LED STRIP LIGH ON A HORIZONTAL PLANE.



PRESSURE DO



E DO NOT COVER STRIP LIGHT WITH ANY MATERIALS.



DO NOT POWER STRIP LIGHT WHILE ATTACHED TO SPOOL OR TIGHTLY COILED.

#### WARNING **A**

- Prohibit to switch on the powe