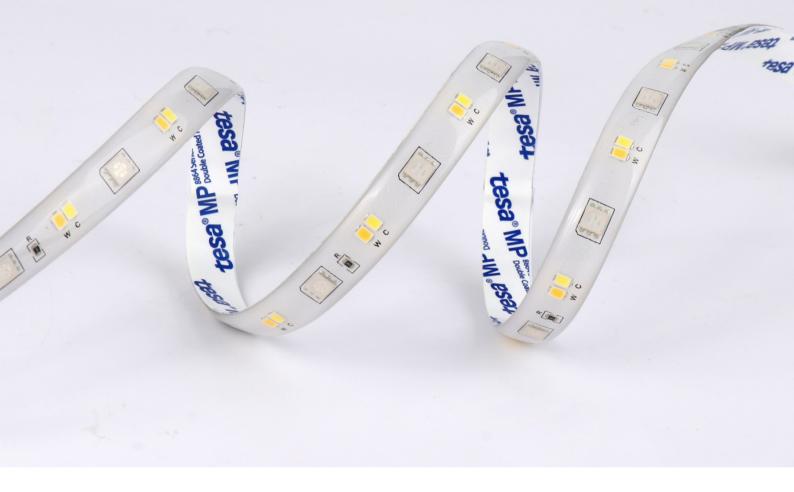

# **RGBIC+CCTIC LED Strip Kit**

- The strip light can be partitioned control, and divided into two independent areas(RGB and CCT), each area controlled by one related IC.
- Independent dimming, independently adjust the brightness of the LED lights in the area under its control.
- By adjusting the current of red, green, blue to control the colour of the lights in each area, to achieve a variety of colours of the lighting effect.
- IR remote control, a variety of modes to choose.
- RGB 16 million colours, digital colour changes.
- The strip light can achieve synchronous or asynchronous control according to needs.

## 

| Model           | STIH-37T5            |
|-----------------|----------------------|
| Dimension       | 5000*12mm            |
| Color           | R/G/B/C/W            |
| Voltage         | 24V                  |
| ССТ             | 2850±150K-6500K±500K |
| POWER           | 24W                  |
| Control way     | IR remote            |
| IP Rating       | IP65                 |
| Remote distance | 3-5m                 |