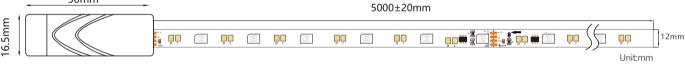

## 

| Model           | STIH-37T5            |
|-----------------|----------------------|
| Dimension       | 5000*12mm            |
| Color           | R/G/B/C/W            |
| Voltage         | 24V                  |
| ССТ             | 2850±150K-6500K±500K |
| POWER           | 24W                  |
| Control way     | IR remote            |
| IP Rating       | IP65                 |
| Remote distance | 3-5m                 |