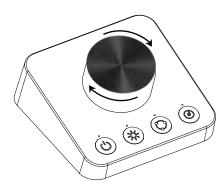

## Remote control function

Wireless remote control switch: lightly press the power switch, wait for the indicator light to light up and then do next; lightly press again,the indicator light is off.

**Light brightness adjustment:** lightly press the brightness switch, wait for indicator light up, rotate the knob switch to adjust the light brightness; lightly press the switch again, the indicator light is off.

**Light Mode Adjustment:** Lightly press the mode switch, wait for the mode indicator to light up, rotate the knob switch to adjust Light mode; lightly press the switch again, the indicator light will go out.

Music Rhythm Adjustment: Lightly press the music switch, wait for the music indicator to light up, rotate the knob switch to adjust the music rhythm mode; lightly press the switch again, the indicator light will go out.