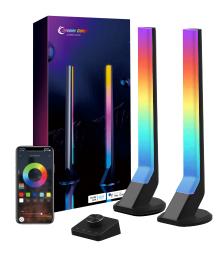

5V BT Wireless Gaming Light Bars

# 5V BT WIRELESS GAMING LIGHT BARS

# Packing list

- © Lamp body × 2
- © Remote control × 1