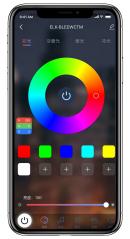

5V BT Wireless Gaming Light Bars

# 5V BT WIRELESS GAMING LIGHT BARS



#### Product function

- New industrial design、simple and fashionable
- 2.4G desktop remote control , long remote control distance
- BT connection APP control, multiple modes for choice
- RGB dream colors , two synchronized music rhythms
- 1600 million colors of high quality LED lamp beads, no video flickering
- Rotating to adjust stepless dimming、color adjustment and switch freely
- Support memory function, the light will keep the last function when turning on
- Bottom buckle design , anti-slip design, strong and stable
- 5V USB power supply , low power consumption , product safety and energy saving



### APP function













## Remote control function





Wireless remote control switch: lightly press the power switch, wait for the indicator light to light up and then do next; lightly press again,the indicator light is off.



**Light brightness adjustment:** lightly press the brightness switch, wait for indicator light up, rotate the knob switch to adjust the light brightness; lightly press the switch again, the indicator light is off.



**Light Mode Adjustment:** Lightly press the mode switch, wait for the mode indicator to light up, rotate the knob switch to adjust Light mode; lightly press the switch again, the indicator light will go out.



Music Rhythm Adjustment: Lightly press the music switch, wait for the music indicator to light up, rotate the knob switch to adjust the music rhythm mode