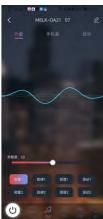

5V BT Wireless Gaming Light Bars

# 5V BT WIRELESS GAMING LIGHT BARS



#### Product function

- New industrial design、simple and fashionable
- 2.4G desktop remote control , long remote control distance
- BT connection APP control, multiple modes for choice
- RGB dream colors , two synchronized music rhythms
- 1600 million colors of high quality LED lamp beads, no video flickering
- Rotating to adjust stepless dimming、color adjustment and switch freely
- Support memory function, the light will keep the last function when turning on
- Bottom buckle design , anti-slip design, strong and stable
- 5V USB power supply , low power consumption , product safety and energy saving



### APP function













## Remote control function





Wireless remote control switch: lightly press the power switch, wait for the indicator light to light up and then do next; lightly press again,the indicator light is off.



**Light brightness adjustment:** lightly press the brightness switch, wait for indicator light up, rotate the knob switch to adjust the light brightness; lightly press the switch again, the indicator light is off.



**Light Mode Adjustment:** Lightly press the mode switch, wait for the mode indicator to light up, rotate the knob switch to adjust Light mode; lightly press the switch again, the indicator light will go out.



Music Rhythm Adjustment: Lightly press the music switch, wait for the music indicator to light up, rotate the knob switch to adjust the music rhythm mode;