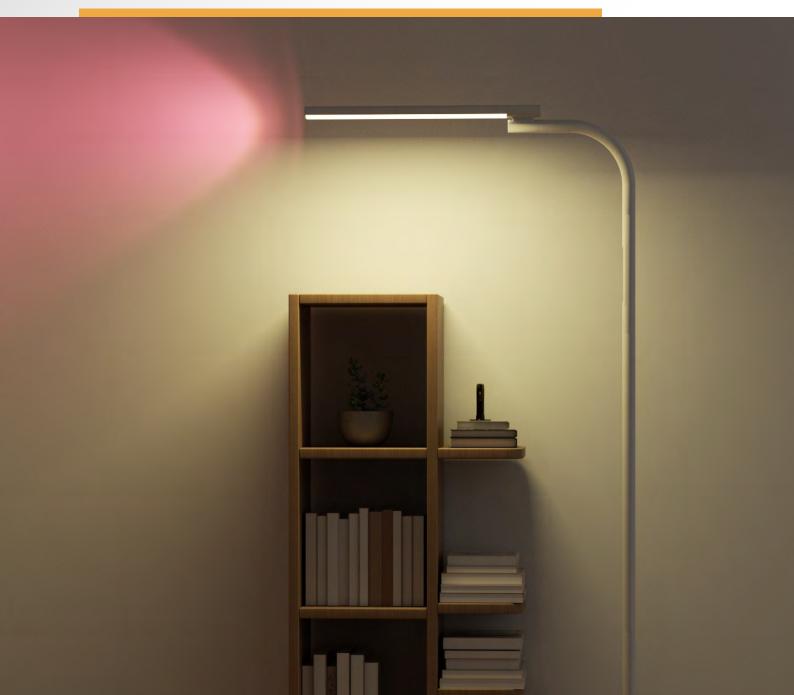

### **Product functions**

- High quality LED light source, uniform and eye friendly
- Bright and uniform soft light, no visible flash
- Support RGB static and dynamic mood lighting
- Support touch to adjust brightness, color temperature(CCT) and change to night light modes.
- Magnetic IR remote controller can be adsorbed on the light pole, support timer function
- Support memory function, boot to keep the state before shutdown
- 360° Gooseneck hose make the direction can be adjusted freely
- Modular design lamp head, replaceable.
- Strong non-slip base, stable, will not topple
- The product is easy to install and can be disassembled and assembled easily.
- 12VDC low voltage power supply, low power consumption, safe to use and energy saving.

# Application scenes: widely applied in living room, corner, home office, bedroom lighting etc.