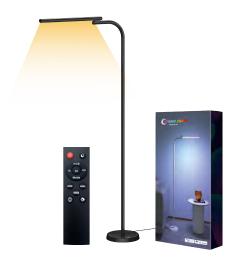

# Packing list

○ Lamp head × 1

© Light pole × 3

© Remote control × 1

○ User manual × 1

O Power adapter × 1