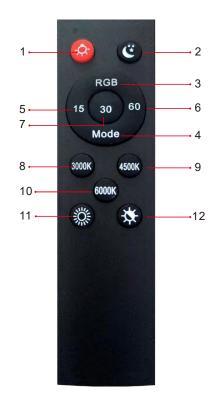

# Instruction for remote control

| 1  | ON/OFF switch button for lighting      |  |
|----|----------------------------------------|--|
| 2  | ON/OFF switch button for mood lighting |  |
| 3  | RGB static color switching             |  |
| 4  | RGB dynamic color switching            |  |
| 5  | 15 minutes timer                       |  |
| 6  | 1 hour timer                           |  |
| 7  | 30 minutes timer                       |  |
| 8  | 3000K                                  |  |
| 9  | 4500K                                  |  |
| 10 | 6000K                                  |  |
| 11 | Brightness adjustment                  |  |
| 12 | CCT adjustment                         |  |