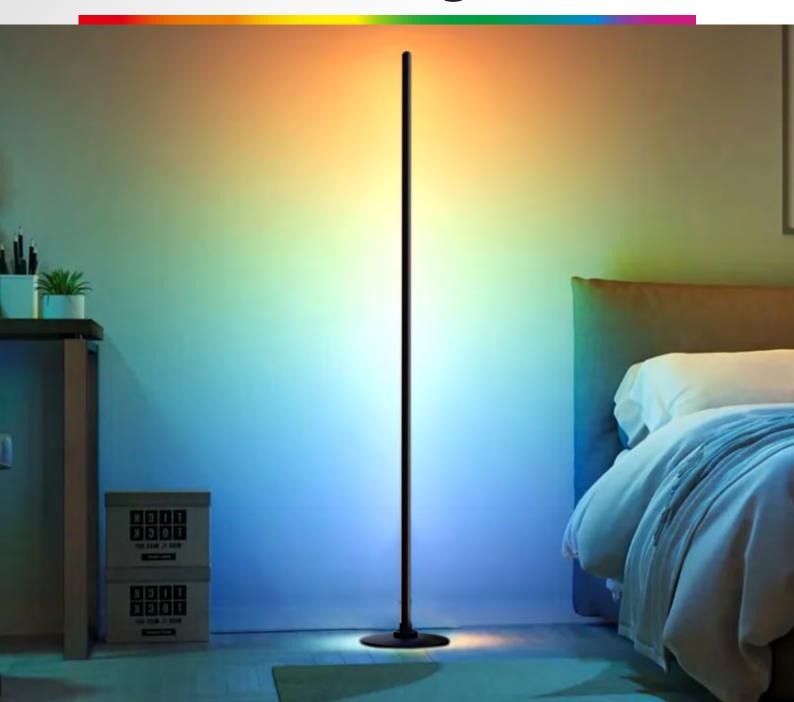

# 12V RGB WiFi+RF Smart Floor Light (3.0)

## **Product Features**

- Integrated silicone, seamless connection
- Metal aluminum material lamp pole, no deformation
- Non-slip base that prevents tipping and installation is simple
- 3-sided wide-angle light emitting surface, no video flicker
- 16 million RGB colors, colorful lighting changes
- WIFI + Bluetooth + RF433 communication protocol, controllable via APP
- Work with Amazon Alexa and Google Assistance
- Support for music sync, sound and light synchronization, multiple music modes

## Application scope: Products are widely used in living room/corner atmosphere decoration, KTV, hotels, etc.