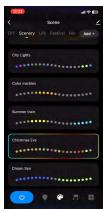

#### **APP** Function

## **Product Features**

- Integrated silicone, seamless connection
- Metal aluminum material lamp pole, no deformation
- Non-slip base that prevents tipping and installation is simple
- 3-sided wide-angle light emitting surface, no video flicker
- 16 million RGB colors, colorful lighting changes
- WIFI + Bluetooth + RF433 communication protocol, controllable via APP
- Work with Amazon Alexa and Google Assistance
- Support for music sync, sound and light synchronization, multiple music modes