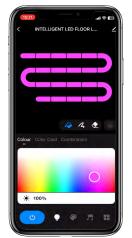

#### **APP** Function

## Product Usage

Short press: Turn on the light,or modes adjustment Double-click: Shutdown Long press: Into quick flash internet pairing mode