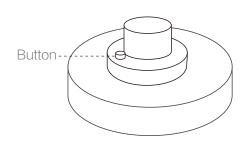

## Product Usage

Short press: Turn on the light,or modes adjustment Double-click: Shutdown Long press: Into quick flash internet pairing mode