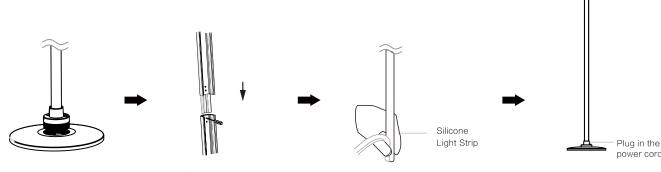

#### **Product Installation**

- 1. Remove the bottom shell and screw it tightly in the control box in a clockwise direction.
- Insert one section of the metal lamp pole into the control box, insert the connector into the lamp pole slot, insert the second section of the lamp pole into the connector, and use a wrench to lock the screws. Insert the third and fourth sections of the lamp pole in the same way and lock the screws.
- 3. Take the silicone LED strip light and insert the wiring terminals of the light string into the control box terminals, then install the protective cover.
- 4. Slide the silicone LED strip light along the lamp pole slot at the bottom and adjust its position appropriately. Connect the power cord.

1. Install the base

2、lamp post

3. Install the light strip

4. Connect the power cord