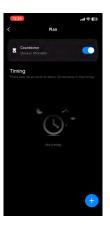

#### **APP** Function

## Product Usage

Short press: Turn on the light,or modes adjustment Double-click: Shutdown Long press: Into quick flash internet pairing mode