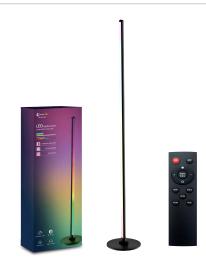

### Product list:

- © Light pole × 4
- O Power adapter × 1
- Plastic bag × 4

- © Screws × 15
- Hexagon wrench × 1
- © RF433 Remote control × 1
- User manual × 1