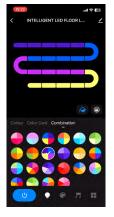

#### **APP** Function

## **Product Features**

- Integrated silicone, seamless connection
- Metal aluminum material lamp pole, no deformation
- Non-slip base that prevents tipping and installation is simple
- 3-sided wide-angle light emitting surface, no video flicker
- 16 million RGB colors, colorful lighting changes
- WIFI + Bluetooth + RF433 communication protocol, controllable via APP
- Work with Amazon Alexa and Google Assistance
- Support for music sync, sound and light synchronization, multiple music modes