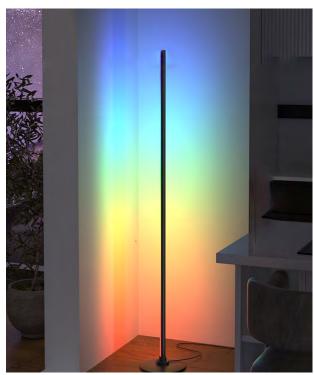

## **Product Features**

- Integrated silicone, seamless connection
- Metal aluminum material lamp pole, no deformation
- Non-slip base that prevents tipping and installation is simple
- 3-sided wide-angle light emitting surface, no video flicker
- 16 million RGB colors, colorful lighting changes
- WIFI + Bluetooth + RF433 communication protocol, controllable via APP
- Work with Amazon Alexa and Google Assistance
- Support for music sync, sound and light synchronization, multiple music modes