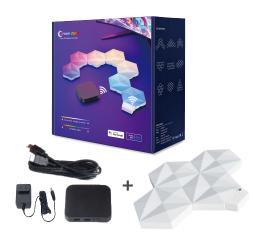

#### Product List

#### 6 piece pack:

HDMI sync box × 1 Controller\*1 19 keys IR remote User manual HDMI2.0 cable × 1 12V power adapter (12W) × 1 24V power adapter (12W) × 1 Connector pieces × 7 Mounting clips × 7 Controller adhesive × 1 Hexagon adhesive × 7

#### 10 piece pack:

HDMI sync box × 1 Controller\*1 19 keys IR remote User manual HDMI2.0 cable × 1 12V power adapter (12W) × 1 24V power adapter (12W) × 1 Connector pieces × 11 Mounting clips × 11 Controller adhesive × 1

#### 14 piece pack:

HDMI sync box × 1 Controller\*1 19 keys IR remote User manual HDMI2.0 cable × 1 12V power adapter (12W) × 1 24V power adapter (12W) × 1 Connector pieces × 15 Mounting clips × 15 Controller adhesive × 1 Hexagon adhesive × 15

#### 18 piece pack:

HDMI sync box × 1 Controller\*1 19 keys IR remote User manual HDMI2.0 cable × 1 12V power adapter (12W) × 1 24V power adapter (12W) × 1 Connector pieces × 19 Mounting clips × 19 Controller adhesive × 1 Hexagon adhesive × 19