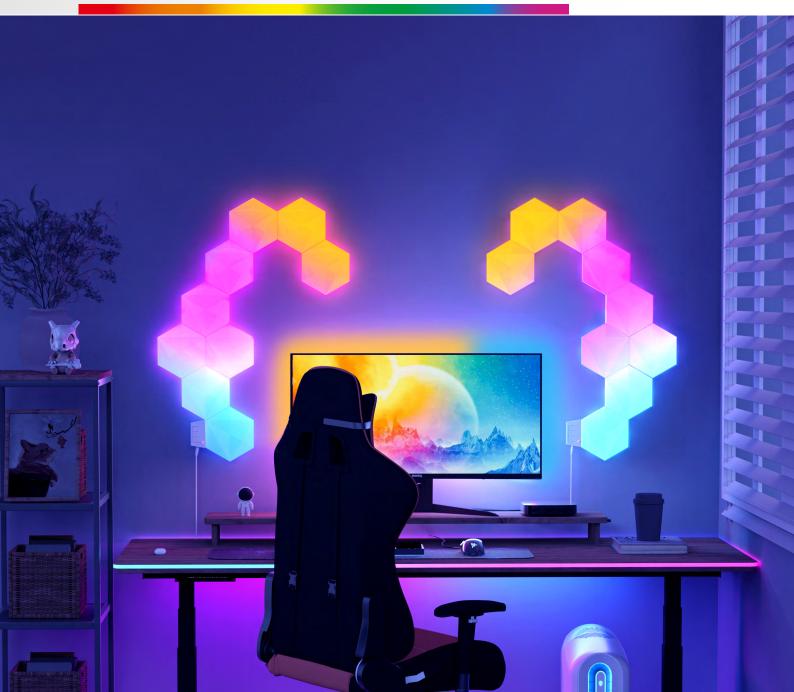

### **Product Features**

- SyncBox adopts WIFI+BLE+2.4G tri-mode communication protocol for fast connection.
- Sync Box supports HDMI 2.0b standard protocol, output HD audio and video signals.
- Imported chip real-time video processing, lighting almost 0 delay, color accuracy.
- SyncBox and splicing lights using 2.4G module wireless transmission, not subject to "cable limit".
- Splicing light support any shape combination, maximum support 100 pieces, but recommended 10-20 pieces splicing.
- The splicing light adopts high quality LED lamp beads, phantom color control, soft light, no video flash.
- The splicing light can be controlled by APP and IR remote control seperately, or synchronized with TV, free to switch.
- Support Alexa, Google Assistant and other third-party voice control when the splicing light is used Seperately.
- Support video colorful mode, music rhythm mode, multiple scene modes or DIY customization.
  Immersive experience, support whole-house synchronized ambient lighting, embellish art space, create personalized atmosphere.

#### **Product Connections**

Application: Gaming entertainment room, living room, game room, KTV, bar and other places