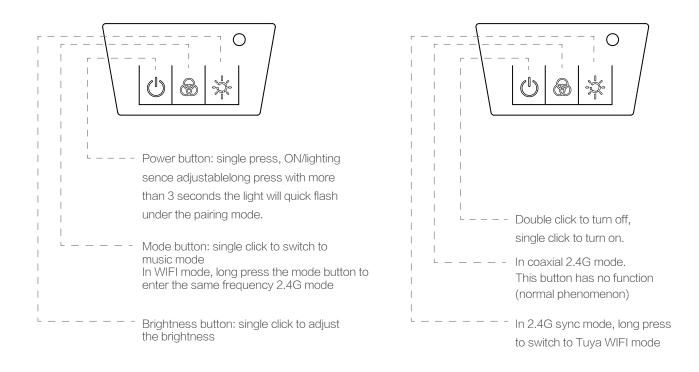

ubject to "cable limit".
- Splicing light support any shape combination, maximum support 100 pieces, but recommended 10-20 pieces splicing.
- The splicing light adopts high quality LED lamp beads, phantom color control, soft light, no video flash.
- The splicing light can be controlled by APP and IR remote control seperately, or synchronized with TV, free to switch.
- Support Alexa, Google Assistant and other third-party voice control when the splicing light is used Seperately.
- Support video colorful mode, music rhythm mode, multiple scene modes or DIY customization.
  Immersive experience, support whole-house synchronized ambient lighting, embellish art space, create personalized atmosphere.



## APP Function(TV Sync)



## APP Function(Splicing Lamp)



#### **Controller Functions**



#### **Product Connections**



Application: Gaming entertainment room, living room, game room, KTV, bar and other places



## Specification

| HDMI<br>Sync<br>box       | HDMI sync box size | 110*95*20mm                                                                               |
|---------------------------|--------------------|-------------------------------------------------------------------------------------------|
|                           | Voltage            | DC 12V                                                                                    |
|                           | HDMI version       | HDMI2.0                                                                                   |
|                           | Music mode         | Suoport,built-in microphone