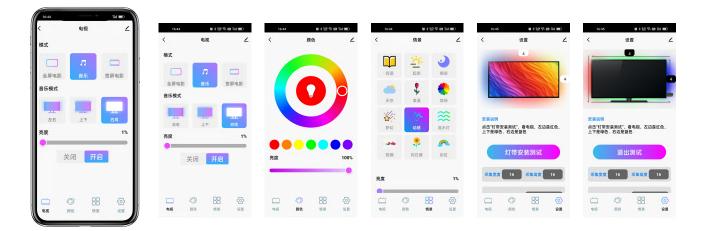

## APP Function(TV Sync)

## APP Function(Splicing Lamp)

#### **Controller Functions**