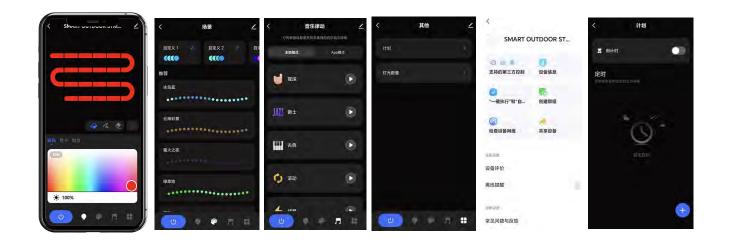

## APP Function(TV Sync)

## APP Function(Splicing Lamp)

#### **Controller Functions**