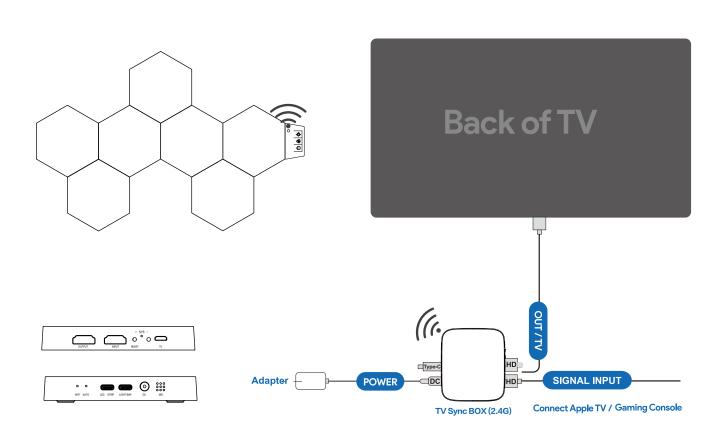

#### **Product Connections**

Application: Gaming entertainment room, living room, game room, KTV, bar and other places