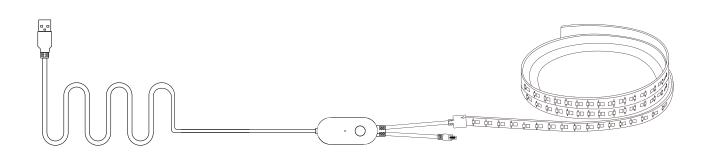

### Product connection diagram

- 1.Download APP: Smart Life, APP supports Android and Apple systems.
- 2. When connecting the light strip to the controller, please note that the arrow mark on the LED light bar is relatively connected to the arrow mark on the controller connector.
- 3. Connect the smart controller to the APP via WIFI according to the instruction manual.