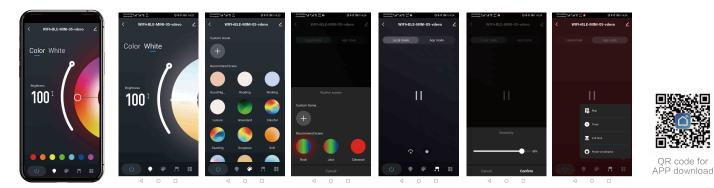

#### Product Function

- Connection via WIFI signal and controlled by APP – Smart Life. The APP compatible with both Android and IOS system.
- Third-party intelligent speaker voice control, work with Amazon Alexa and Google assistant.
- Variety of APP functions available including: Timer, dimming and color changing, group control and account sharing etc.
- ▶ Remote control after connecting to internet.

### Product connection diagram

- 1.Download APP: Smart Life, APP supports Android and Apple systems.
- 2. When connecting the light strip to the controller, please note that the arrow mark on the LED light bar is relatively connected to the arrow mark on the controller connector.
- 3. Connect the smart controller to the APP via WIFI according to the instruction manual.