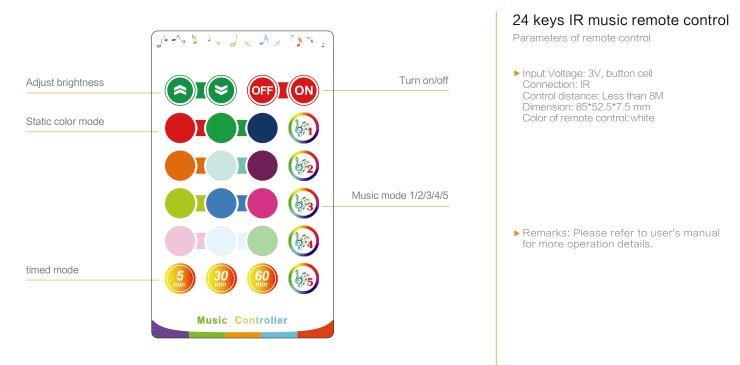

018HY05-W10 |  |
| Voltage          | DC 5V            | Voltage      | DC 5V                 |  |
| Colour           | RGB              | Colour       | RGB                   |  |
| Current          | 1A               | Power        | Max.5W                |  |
| Power            | 10W              | IP rating    | IP20 / IP65           |  |
| Connection       | APP(智能生活)+IR     | LED QTY      | 18 LEDs / m           |  |
| IP rating        | IP40             | Min Cut-Size | 166.67 mm             |  |
| Dimension        | L71*W32*H13.5 mm | Dimension    | W10 * L2000 mm        |  |
|                  |                  |              |                       |  |
|                  |                  |              |                       |  |

# Parameters & Functions of remote control



Email: CL@banqcn.com



# Smart Controller



### Product connection diagram

- 1.Download APP: Smart Life, APP supports Android and Apple systems.
- 2. When connecting the light strip to the controller, please note that the arrow mark on the LED light bar is relatively connected to the arrow mark on the controller connector.
- 3. Connect the smart controller to the APP via WIFI according to the instruction manual.



## Packaging Information

| Model       | Color Box size | Carton size    | Qty/ctn | G.W/ctn |
|-------------|----------------|----------------|---------|---------|
| STWPC6-13T2 | 140*140*35 mm  | 430*360*300 mm | 60 PCS  | 12.4 KG |

Applications: Smart home lighting, Smart office, Hotel decorative lighting, Saloon and KTV ambient lighting and TV background lighting etc.