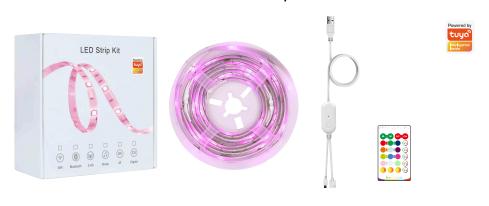

# RGB USB WIFI+IR+Music Strip Kit

The kit package details: 1 × smart controller, 2m LED strip, 1 × user manual, 1 × remote control.

### Product Parameters

| Smart Controller |                  | LED strip    |                       |  |
|------------------|------------------|--------------|-----------------------|--|
| Model            | SCWPC6-13        | Model        | CL-5050RGB018HY05-W10 |  |
| Voltage          | DC 5V            | Voltage      | DC 5V                 |  |
| Colour           | RGB              | Colour       | RGB                   |  |
| Current          | 1A               | Power        | Max.5W                |  |
| Power            | 10W              | IP rating    | IP20 / IP65           |  |
| Connection       | APP(智能生活)+IR     | LED QTY      | 18 LEDs / m           |  |
| IP rating        | IP40             | Min Cut-Size | 166.67 mm             |  |
| Dimension        | L71*W32*H13.5 mm | Dimension    | W10 * L2000 mm        |  |
|                  |                  |              |                       |  |
|                  |                  |              |                       |  |