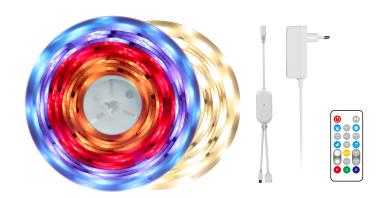

# Smart LED strip kit



### Product function

- WiFi+BLE dual mode communication protocol, fast network pairing.
- Various dream color lighting modes switch freely, include flowing water, rainbow, flashing, and gradient efftct etc.
- RGBIC+CCT 5 color light sources with controlled IC, 16 million colors, freely adjust the colors, CCT and brightness.
- Music sync functions, various and customizable music modes available, synchronization effects of sounds and lights.
- Various DIY user experiences available include Timer, group control, sharing accounts, and customized modes etc.
- Work with Alexa, Hey Google, Xiaodu etc.



### APP function



### Remote control function

Button cell battery power supply, 3V working voltage. Control distance: 5–8 meters in open area. 20-keys IR remote can realize various dream color lighting effects and various music modes.



| Features               | Action | Remote control buttons |  |  |
|------------------------|--------|------------------------|--|--|
| Turn on/off            | Press  | <b>(</b>               |  |  |
| Music mode pause/start | Press  | <b>(2)</b>             |  |  |
| Speed/sensitivity      | Press  | SPEED SPEED +          |  |  |
| Dynamic mode switching | Press  | MODE MODE              |  |  |
| Music mode             | Press  | <b>6 6 6</b>           |  |  |
| Automatic mode         | Press  | AUTO                   |  |  |
| Brightness adjustme