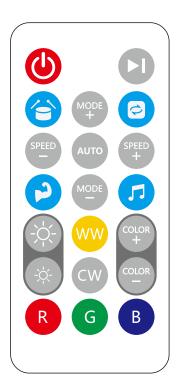

### Remote control function

Button cell battery power supply, 3V working voltage. Control distance: 5–8 meters in open area. 20-keys IR remote can realize various dream color lighting effects and various music modes.

| Features               | Action | Remote control buttons |  |  |
|------------------------|--------|------------------------|--|--|
| Turn on/off            | Press  | <b>(</b>               |  |  |
| Music mode pause/start | Press  | <b>(2)</b>             |  |  |
| Speed/sensitivity      | Press  | SPEED SPEED +          |  |  |
| Dynamic mode switching | Press  | MODE MODE              |  |  |
| Music mode             | Press  | <b>6 6 6</b>           |  |  |
| Automatic mode         | Press  | AUTO                   |  |  |
| Brightness adjustment  | Press  | **                     |  |  |
| Static color switching | Press  | COLOR<br>+<br>COLOR    |  |  |
| Warm White             | Press  | ww                     |  |  |
| Cool white             | Press  | cw                     |  |  |
| RGB                    | Press  | R G B                  |  |  |