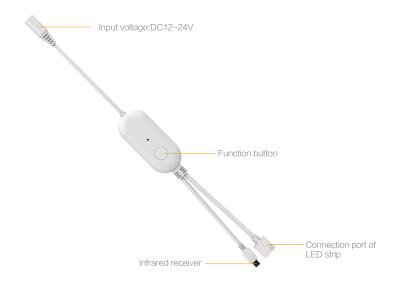

### **Smart Controller**

#### Attention

- 1. Please start the APP(Smart Life) for operation according to the user manual.
- 2. Make sure the WIFI signal is stable and running at 2.4GHz of frequency.
- 3. The input voltage of the LED strip should be the same as the output voltage of the power adapter and smart controller.
- 4. The APP of Smart Life compatible with both Android and IOS systems.
- 5. Remote control after connecting to the internet.
- 6. If the lights do not react to the operation, it might be caused by the unstable WIFI signal. Please wait and operate again after the WIFI signal become normal.
- 7. The accessories not included in the kit set, please contact our sales