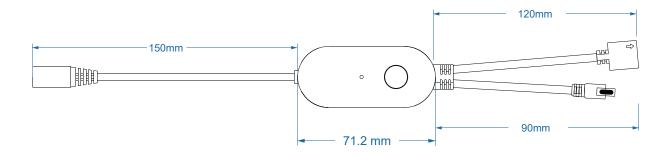

#### **Product Size**

## Product parameters

| Plug-in power adapter |                     | Smart Controller |                     | LED strip    |                          |
|-----------------------|---------------------|------------------|---------------------|--------------|--------------------------|
| Plug type             | US plug             | Model            | STWSC6-25           | Model        | CL-5050RGB+XW072HY12-W12 |
| Input voltage         | 100-240V AC 50-60Hz | Voltage          | DC 12V              | Voltage      | DC 12V                   |
| Plug type             | EU / AU / UK plug   | Colour           | RGB+CCT             | Colour       | RGB+CCT                  |
| Input voltage         | 220-240V AC 50-60Hz | Current          | Max. 2A             | Power        | Max.18W                  |
| Output voltage        | DC 12V              | Power            | Max. 24W            | IP rating    | IP65                     |
| Current               | Max. 1.5A           | Connection       | APP (Smart Life)    | LED QTY      | 360LEDs/5m               |
| Power                 | Max. 18W            | IP rating        | IP40                | Min Cut-Size | 125 mm                   |
|                       |                     | Dimension        | W71.2*L32.8*H13.2mm | Dimension    | W12*L5000 mm             |