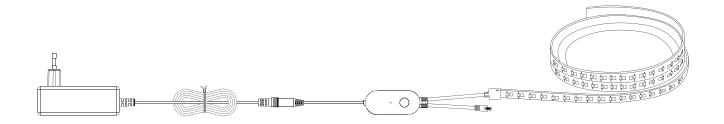

### Product connection diagram

- 1. Download the APP: Smart Life. The APP compatible with both Android and IOS systems;
- 2. Install the LED strip to the specified position, and connect the LED strip to the smart controller and power adapter.
- 3. Pairing the APP to the smart controller with WIFI signals according to the user manual.