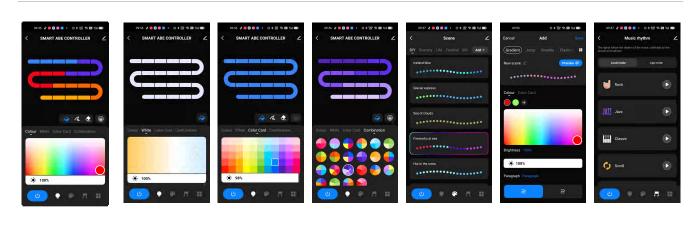

# Smart LED strip kit



### Product function

- WiFi+BLE dual mode communication protocol, fast network pairing.
- Various dream color lighting modes switch freely, include flowing water, rainbow, flashing, and gradient efftct etc.
- RGBIC+CCT 5 color light sources with controlled IC, 16 million colors, freely adjust the colors, CCT and brightness.
- Music sync functions, various and customizable music modes available, synchronization effects of sounds and lights.
- Various DIY user experiences available include Timer, group control, sharing accounts, and customized modes etc.
- Work with Alexa, Hey Google, Xiaodu etc.



### APP function



### Remote control function

Button cell battery power supply, 3V working voltage. Control distance: 5–8 meters in open area. 20-keys IR remote can realize various dream color lighting effects and various music modes.



| Features               | Action | Remote control buttons |  |  |
|------------------------|--------|------------------------|--|--|
| Turn on/off            | Press  | <b>(</b>               |  |  |
| Music mode pause/start | Press  | <b>(2)</b>             |  |  |
| Speed/sensitivity      | Press  | SPEED SPEED +          |  |  |
| Dynamic mode switching | Press  | MODE MODE              |  |  |
| Music mode             | Press  | <b>6 6 6</b>           |  |  |
| Automatic mode         | Press  | AUTO                   |  |  |
| Brightness adjustment  | Press  | **