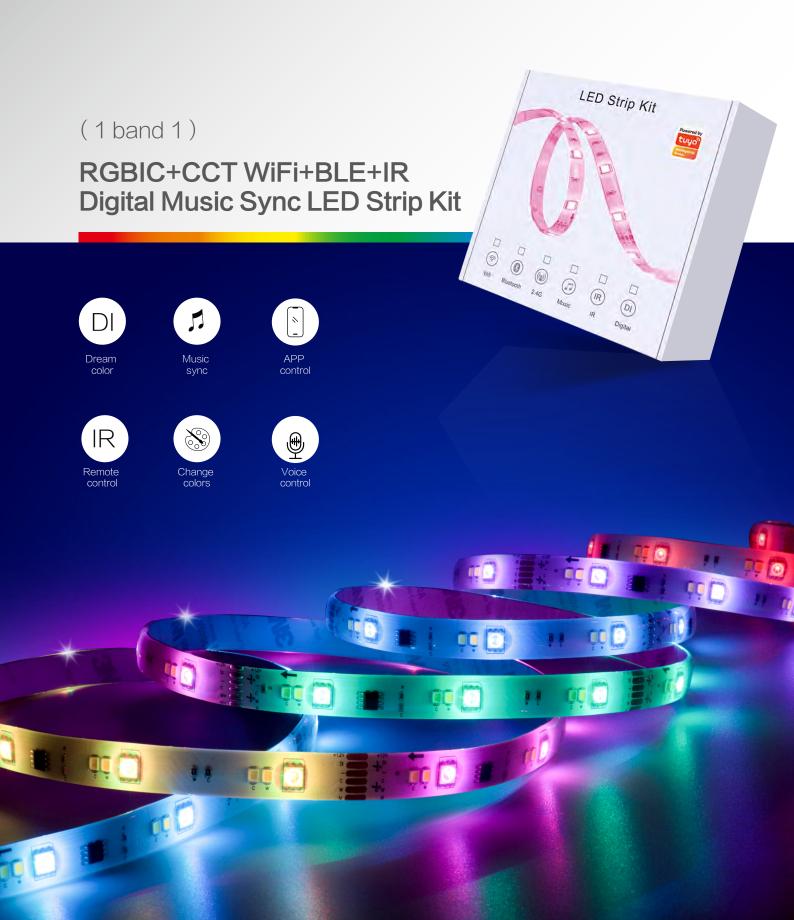

# Smart LED strip kit

### Product function

- WiFi+BLE dual mode communication protocol, fast network pairing.
- Various dream color lighting modes switch freely, include flowing water, rainbow, flashing, and gradient efftct etc.
- RGBIC+CCT 5 color light sources with controlled IC, 16 million colors, freely adjust the colors, CCT and brightness.
- Music sync functions, various and customizable music modes available, synchronization effects of sounds and lights.
- Various DIY user experiences available include Timer, group control, sharing accounts, and customized modes etc.
- Work with Alexa, Hey Google, Xiaodu etc.