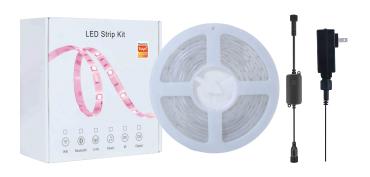

# **RGB** WIFI waterproof Strip Light Kit

The kit package details: 1 × power adapter, 1 × smart controller, 1 × 5m LED strip, 1 × user manual.

## Package information