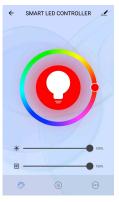

### **APP** Features

Color Changing

Device Details

Scene mode

Custom scene

QR code for APP download