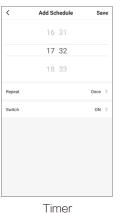

### **Product Function**

- Connection via WIFI signal and controlled by APP - Smart Life. The APP compatible with both Android and IOS system.
- Full range of dimming and color changing solutions available include: Dimming / CCT / RGB / RGB+W /
- ► Third-party intelligent speaker voice control work with Amazon Alexa and Google assistant.
- ► Function button usage: Turn ON/OFF the device; Long press over 6's to reset and network pairing.
- ► Variety of APP functions available including: Timer, dimming and color changing, group sharing and account sharing etc.
- ▶ Remote control after connecting to internet.