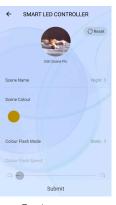

### **Product Function**

- Connection via WIFI signal and controlled by APP - Smart Life. The APP compatible with both Android and IOS system.
- Full range of dimming and color changing solutions available include: Dimming / CCT / RGB / RGB+W /
- ► Third-party intelligent speaker voice control work with Amazon Alexa and Google assistant.
- ► Function button usage: Turn ON/OFF the device; Long press over 6's to reset and network pairing.
- ► Variety of APP functions available including: Timer, dimming and color changing, group sharing and account sharing etc.
- ▶ Remote control after connecting to internet.

### **APP** Features

Color Changing

Device Details

Scene mode

Custom scene

QR code for APP download