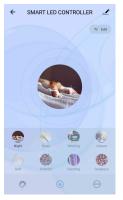

### **APP** Features

Color Changing

Device Details

Scene mode

Custom scene

QR code for APP download