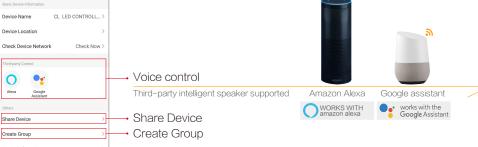

### **Product Function**

- Connection via WIFI signal and controlled by APP - Smart Life. The APP compatible with both Android and IOS system.
- Full range of dimming and color changing solutions available include: Dimming / CCT / RGB / RGB+W /
- ► Third-party intelligent speaker voice control work with Amazon Alexa and Google assistant.
- ► Function button usage: Turn ON/OFF the device; Long press over 6's to reset and network pairing.
- ► Variety of APP functions available including: Timer, dimming and color changing, group sharing and account sharing etc.
- ▶ Remote control after connecting to internet.