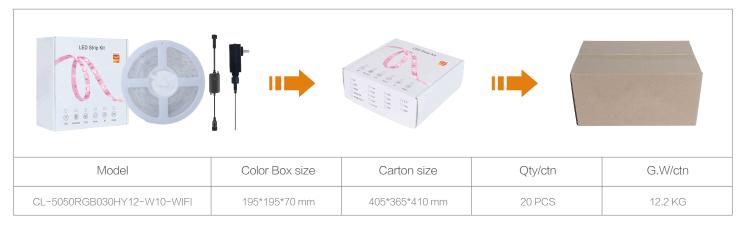

## Package information

#### **Product Parameters**

| Plug-in power adapter |                    | Smart Controller |                  | LED strip    |                       |
|-----------------------|--------------------|------------------|------------------|--------------|-----------------------|
| Plug type             | US plug            | Model            | TYWFC4-43        | Model        | CL-5050RGB030HY12-W10 |
| Input voltage         | 100-240VAC 50-60Hz | Voltage          | DC 12V           | Voltage      | DC 12V                |
| Plug type             | EU / AU / UK plug  | Colour           | RGB              | Colour       | RGB                   |
| Input voltage         | 220-240VAC 50-60Hz | Current          | 2A               | Power        | Max.24W               |
| Output voltage        | DC 12V             | Power            | 24W              | IP rating    | IP67                  |
| Current               | 2A                 | Connection       | APP (Smart Life) | LED QTY      | 150LEDs/5m            |
| Power                 | 24W                | IP rating        | IP67             | Min Cut-Size | 100 mm                |
|                       |                    | Dimension        | L363.5*W33*H18   | Dimension    | W10*L5000 mm          |
|                       |                    |                  |                  |              |                       |
|                       |                    |                  |                  |              |                       |