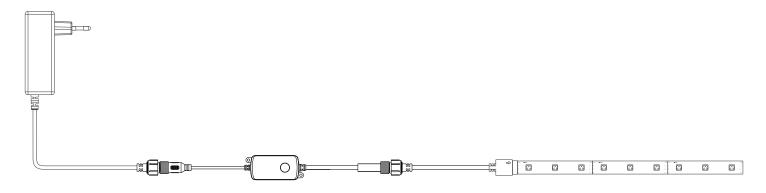

### Product connection diagram

- $\hbox{1. Download the APP: Smart Life. The APP compatible with both Android and IOS system;}\\$
- 2. Install the LED strip to the specified position, and connect the LED strip to smart controller and power adapter. Please note: the marks of +12V/R/G/B should be corresponding to the marks of V+/R/G/B on the smart controller.
- ${\it 3.} Pairing \ the \ APP \ to \ the \ smart \ controller \ with \ WIFI \ signals \ according \ to \ the \ user \ manual.$