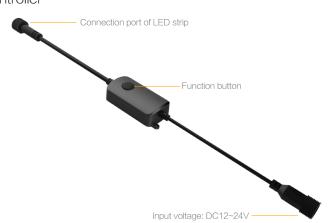

# Smart Controller

#### **Product Parameters**

| Plug-in power adapter |                    | Smart Controller |                  | LED strip    |                       |
|-----------------------|--------------------|------------------|------------------|--------------|-----------------------|
| Plug type             | US plug            | Model            | TYWFC4-43        | Model        | CL-5050RGB030HY12-W10 |
| Input voltage         | 100-240VAC 50-60Hz | Voltage          | DC 12V           | Voltage      | DC 12V                |
| Plug type             | EU / AU / UK plug  | Colour           | RGB              | Colour       | RGB                   |
| Input voltage         | 220-240VAC 50-60Hz | Current          | 2A               | Power        | Max.24W               |
| Output voltage        | DC 12V             | Power            | 24W              | IP rating    | IP67                  |
| Current               | 2A                 | Connection       | APP (Smart Life) | LED QTY      | 150LEDs/5m            |
| Power                 | 24W                | IP rating        | IP67             | Min Cut-Size | 100 mm                |
|                       |                    | Dimension        | L363.5*W33*H18   | Dimension    | W10*L5000 mm          |
|                       |                    |                  |                  |              |                       |
|                       |                    |                  |                  |              |                       |