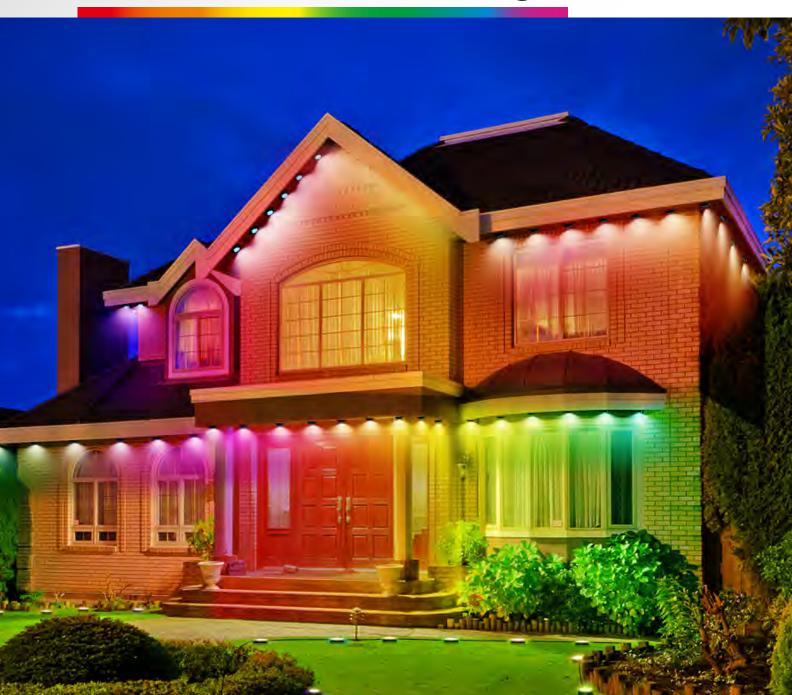

#### **Product Function**

- Private mode optical lens design, wall washing contour light
- Using high brightness LED lamp beads, can be used for outdoor lighting
- Using PC material to deal with light guide, large luminous angle
- WIFI + Bluetooth dual-mode communication, APP and remote operation
- Support 433 remote control, one key control within 20m distance.
- RGB 16 million colours, even and soft light, phantom light.
- 20 scenarios, colour, brightness, music mode selectable
- Support timing, countdown, sharing and memory functions.
- The product is suitable for any wall, floor installation, a light for two purposes
- Waterproof interface, potting package, IP67 waterproof for indoor and outdoor use.
- Support Alexa, Google Assistant and other third-party voice operation.

# Wireing diagram

Application: Suitable for villa exterior walls, eaves, courtyard walls, hotel walls, building walls, lawn and other places for decorative lighting use.