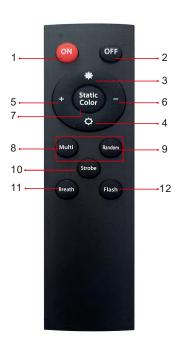

### Instructions of remote

| 1  | ON           | ON                                                         |
|----|--------------|------------------------------------------------------------|
| 2  | OFF          | OFF                                                        |
| 3  | *            | Brightness Increase                                        |
| 4  | ¢            | Brightness Reduction                                       |
| 5  | +            | Speed Up                                                   |
| 6  | I            | Speed Down                                                 |
| 7  | Static Color | Red→Green→Blue<br>Yellow←Warmwhite +<br>Cyan→Orange→Purple |
| 8  | Multi        | 8 colors fixed                                             |
| 9  | Random       | 8 colors flash randomly                                    |
| 10 | Strobe       | Switchable & random mode with background color             |
| 11 | Breath       | Optional 8-color breath + automatic 8-color breath         |
| 12 | Flash        | Switchable 8-color flash<br>+ automatic 8-color flash      |