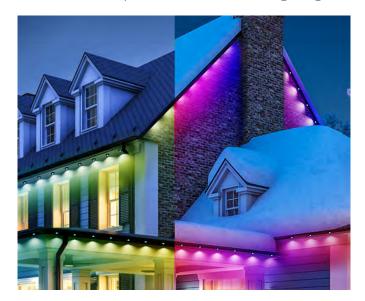

# Wireing diagram

Application: Suitable for villa exterior walls, eaves, courtyard walls, hotel walls, building walls, lawn and other places for decorative lighting use.