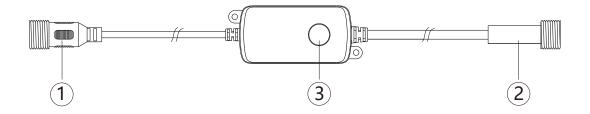

1 : Input voltage: DC12V2 : LED light connector

3: Function button: Switch ON-switch mode-switch off