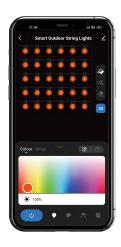

#### App Function

- ① Plugged in, the light comes on and enters flash distribution mode
- ② Open WiFi and Bluetooth and Tuya App, add the device or search for the device, set the number of light bodies after successful mating, and then enter the App page to operate