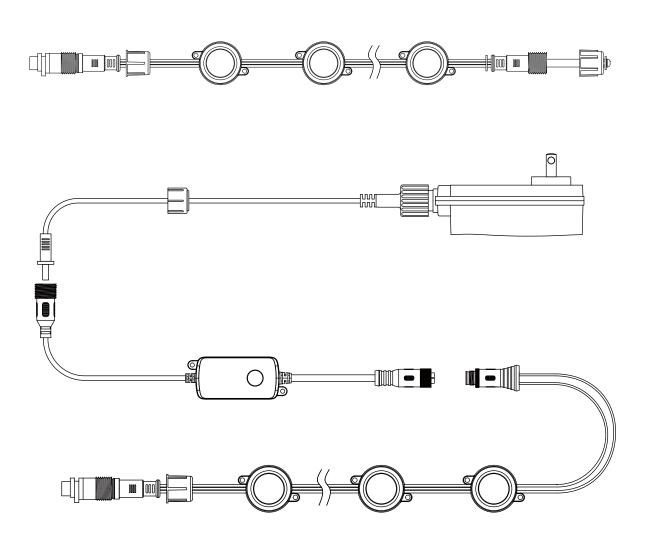

# Wireing diagram

Application: Suitable for villa exterior walls, eaves, courtyard walls, hotel walls, building walls, lawn and other places for decorative lighting use.