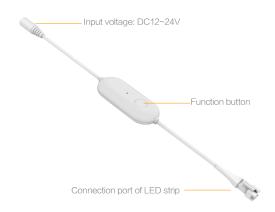

#### **Product Parameters**

| Plug-in power adapter |                    | Smart Controller  |                   | LED strip    |                       |
|-----------------------|--------------------|-------------------|-------------------|--------------|-----------------------|
| Plug type             | US plug            | Model             | SCWLC6-23         | Model        | CL-5050RGB024HL12-W10 |
| Input voltage         | 100-240VAC 50-60Hz | Voltage           | DC 12V            | Voltage      | DC 12V                |
| Plug type             | EU / AU / UK plug  | Colour            | RGBIC             | Colour       | RGBIC                 |
| Input voltage         | 220-240VAC 50-60Hz | Current           | Max. 1.5A         | Power        | Max.18W               |
| Output voltage        | DC 12V             | Power             | Max. 18W          | IP rating    | IP65                  |
| Current               | Max. 1.5A          | Connection        | APP               | LED QTY      | 120 LEDs / 5m         |
| Power                 | Max. 18W           | IP rating         | IP40              | Min Cut-Size | 125 mm                |
|                       |                    | Dimension         | W71.2*L32*H13.5mm | Dimension    | W10*L5000 mm          |
|                       |                    | Sorting interface | V+ DIN V-         |              |                       |
|                       |                    |                   |                   |              |                       |

#### **Smart Controller**