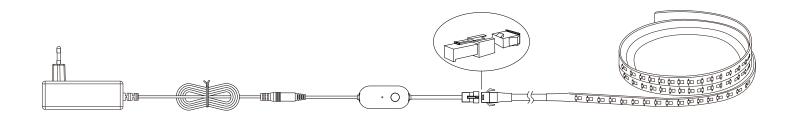

### Product connection diagram

- 1. Download the APP: Smart Life. The APP compatible with both Android and IOS systems;
- 2. Install the LED strip to the specified position, and connect the LED strip to the smart controller and power adapter.
- 3. Pairing the APP to the smart controller with WIFI signals according to the user manual.