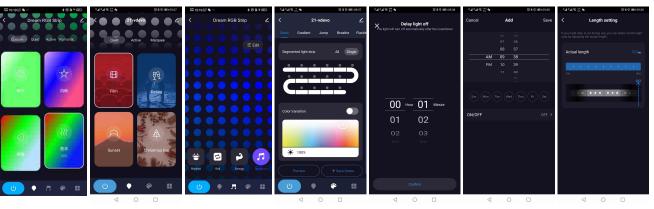

## **APP** Features

QR code for APP download

### Product connection diagram

- 1. Download the APP: Smart Life. The APP compatible with both Android and IOS systems;
- 2. Install the LED strip to the specified position, and connect the LED strip to the smart controller and power adapter.
- 3. Pairing the APP to the smart controller with WIFI signals according to the user manual.