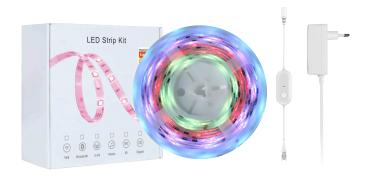

1 × power adapter, 1 × smart controller, 1 × 5m LED strip, 1 × user manual, 3M adhesive × 1

## Package information