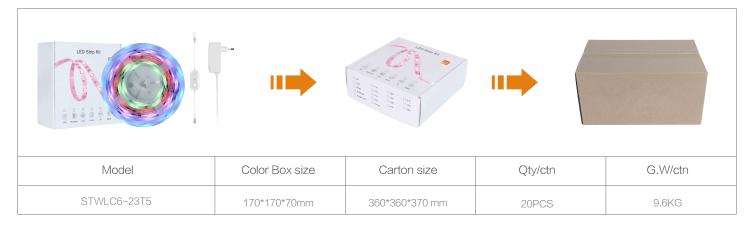

## Package information

1 × power adapter, 1 × smart controller, 1 × 5m LED strip, 1 × user manual, 3M adhesive × 1