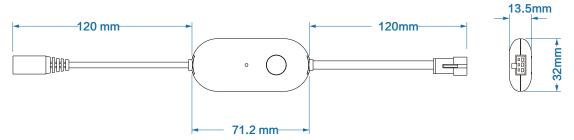

#### **Product Parameters**

| Plug-in power adapter |                    | Smart Controller  |                   | LED strip    |                       |
|-----------------------|--------------------|-------------------|-------------------|--------------|-----------------------|
| Plug type             | US plug            | Model             | SCWLC6-23         | Model        | CL-5050RGB024HL12-W10 |
| Input voltage         | 100-240VAC 50-60Hz | Voltage           | DC 12V            | Voltage      | DC 12V                |
| Plug type             | EU / AU / UK plug  | Colour            | RGBIC             | Colour       | RGBIC                 |
| Input voltage         | 220-240VAC 50-60Hz | Current           | Max. 1.5A         | Power        | Max.18W               |
| Output voltage        | DC 12V             | Power             | Max. 18W          | IP rating    | IP65                  |
| Current               | Max. 1.5A          | Connection        | APP               | LED QTY      | 120 LEDs / 5m         |
| Power                 | Max. 18W           | IP rating         | IP40              | Min Cut-Size | 125 mm                |
|                       |                    | Dimension         | W71.2*L32*H13.5mm | Dimension    | W10*L5000 mm          |
|                       |                    | Sorting interface | V+ DIN V-         |              |                       |
|                       |                    |                   |                   |              |                       |

#### Product Size