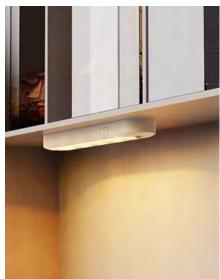

Applications: widely used for lighting in kitchen, closet, the edge of bed, entryway, stairs, corridor, storage room and locker room etc.