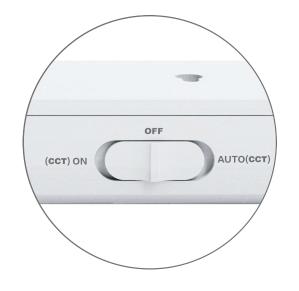

#### Select toggle switch gear according to user's demand

- Select AUTO sensing mode, when people is 5 meters away from the cabinet light within 120° of angle, the cabinet light will automatically light up, when no people movement was detected within 25s ± 8s, the LED light will automatically turn off.
- TSelect ON mode, the cabinet light will be on a steady lighting status
- If you want to turn off the cabinet light, please select OFF.
- Please replace with new batteries when the light is weak or not light up.