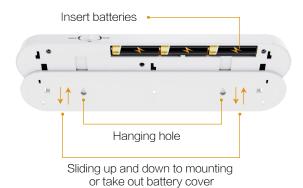

#### Installation instruction

- Open the battery cover in the direction of the arrow, load 3 or 6 AA batteries correctly in the battery compartment according to the directions shown.
- Turn the toggle switch to the steady position to check whether the light is on. After the light is on, align the battery cover with the bottom shell and load it into the bottom shell in the opposite direction of taken out.
- Select the cabinet light install position, according to the battery cover hanging hole spacing in the appropriate position to install two screws.
- Put the side of cabinet light toggle switch outward, align the battery cover hanging hole with the screws and snap-in, and it is done if not loose.