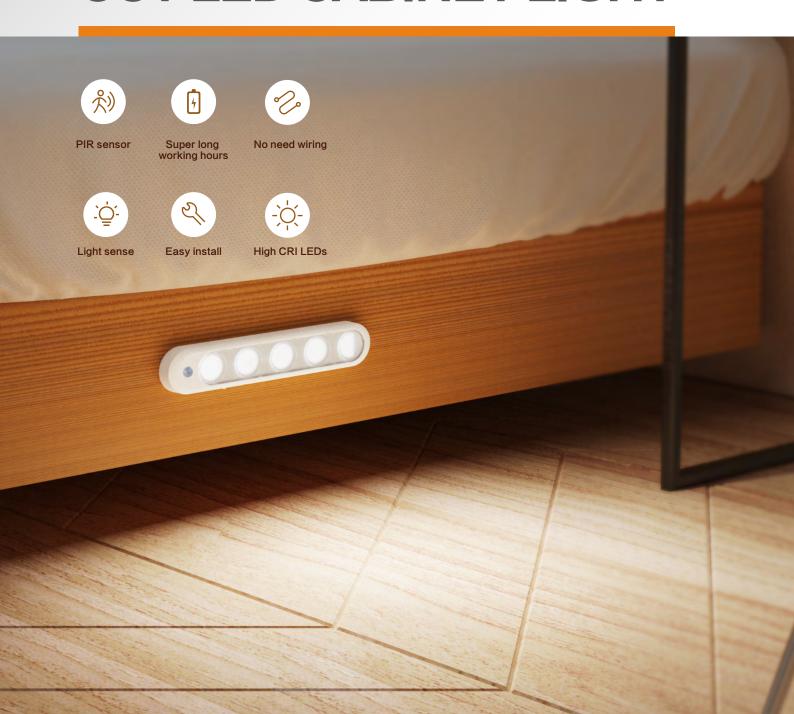

#### Product functions and features

- Elegant design, fish scale PC cover
- Free choice between constant light and auto sensing mode
- Integrated dual sensing of PIR sensor and light sensor
- 5 kinds color temperature from 2700K-6500K
- Auto light up when people come close it, intelligent control, no need manual operation
- Auto light off 20s after no human movement was detected
- Adopt high CRI LEDs as light source, deliver soft and uniform light
- High precision Fresnel lens, 0-3 meters sensing distance within 120 degrees of angle
- Adopt common AA batteries, energy saving and long working hours
- The battery cover slides up and down for easy installation and removal
- Plug and play, no need any wiring, widely applications

Applications: widely used for lighting in kitchen, closet, the edge of bed, entryway, stairs, corridor, storage room and locker room etc.